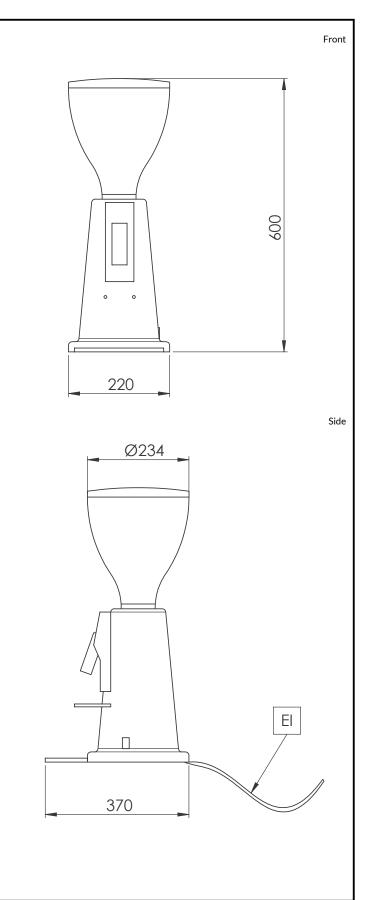

## Grind on demand coffee grinder, flat burrs 75mm

| Electric                        |                      |
|---------------------------------|----------------------|
| Supply voltage:                 | 230 V/1N ph/50/60 Hz |
| Electrical power max.:          | 0.34 kW              |
| Plug type:                      | CE-SCHUKO            |
| Key Information:                |                      |
| External dimensions,<br>Width:  | 230 mm               |
| External dimensions,<br>Depth:  | 370 mm               |
| External dimensions,<br>Height: | 600 mm               |
| Net weight:                     | 11 kg                |
| Shipping weight:                | 13 kg                |
| Shipping height:                | 700 mm               |
| Shipping width:                 | 440 mm               |
| Shipping depth:                 | 300 mm               |
| Shipping volume:                | 0.09 m <sup>3</sup>  |
|                                 |                      |