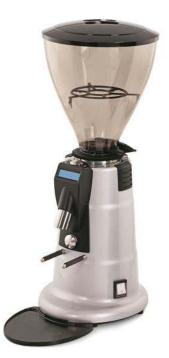

## Grind on demand coffee grinder, flat burrs 75mm

### Grind on demand coffee grinder, flat burrs 75mm

#### **Main Features**

- The on-demand grinders guarantee the freshest coffee and the highest quality in every cup brewed.
- The grinder have an electronic timer to program the dose setting, as well as continuous dose.
- The micrometric grinding regulation ensures exceptional accuracy and results.